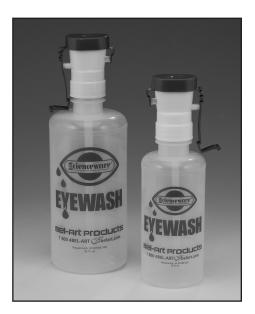

# Maintenance of Bel-Art – Scienceware® Eye Wash Bottles

Catalog No. F24850-0000, F24851-0000

- 1. Wash the Eye Wash Bottle and all accessory parts: cap, tubes, etc. in mild detergent solution.
- 2. Rinse well to remove all traces of detergent.
- 3. Under clean conditions, fill Eye Wash Bottle completely.
- 4. Replace top, close cap and return to emergency station.
- 5. If an eye wash bottle is used, empty it completely and proceed through steps 1-4 before replacing in station.
- 6. After using an eye wash bottle, the injured individual should see a physician at once for examination and treatment.

To ensure cleanliness, it is advisable to establish a regular eye wash bottle cleaning and eye wash solution replacement procedure. See the refilling guidelines below.

# **Guidelines for Refilling Bel-Art – Scienceware® Eye Wash Bottles**

The below recommendations for solution replacement are based on information gathered from sources outside Bel-Art – SP Scienceware to help assist our customers. Bel-Art Products does not guarantee the accuracy of the information gathered.