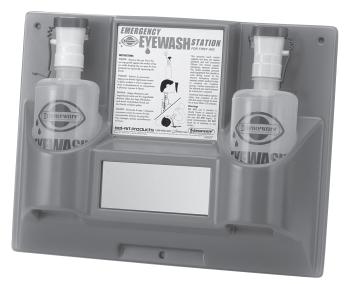

# Eye Wash Station and Refill

Catalog No. F24868-0000

# Bright, Easy to Locate

Our easily recognized Eye Wash Stations come complete with eye wash bottles, mirror, and instructions for use and service. A bracket holds the bottles securely in place, yet the bottles are easily released when pulled out. Includes station and empty eye wash bottles. We recommend filling with sterile eyewash solution catalog number 24879-9032.

**Catalog No.** F24865-0000 F24866-0000 F24868-0000